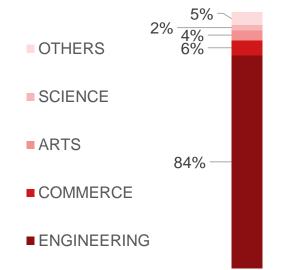

witnessed an exceptional turnout of leading companies this year which serves as a testimony to the institute's rich and ever-expanding legacy and influence.

### FLAGSHIP PROGRAMS

The two flagship programs, MBA-Business Management (BM) offered by XIMB and MBA-Human Resource Management (HRM) offered by XaHR are designed to prepare professionals for careers in managem -ent in the corporate sector.

BM offers specialization in:

- Finance
- Marketing
- Systems and Analytics
- Operations
- Strategic and General Management

HRM is a specialized, one of a kind, two-year course, providing a holi-stic learning environment to enable students pursue a career in the Human Resource domain

## **BATCH PROFILE**



2017-2019













#### **SECTOR WISE WORK EX**



#### **EDUCATIONAL BACKGROUND**





### WEEK #1 HIGHLIGHTS





Apollo Munich



# PROMINENT RECRUITERS

| MANUFACTURING,<br>MEDIA & PHARMA | FMCG                | BFSI &<br>Insurance   | HRM                 | NEW RECRUITERS      |
|----------------------------------|---------------------|-----------------------|---------------------|---------------------|
| Bajaj                            | Godrej              | DE Shaw               | Godrej              | ITC                 |
| Tata Steel                       | ITC                 | A wa a a iu uaa       | Deloitte            | Bajaj               |
| Boston Scientific                | L'oreal             | Arcesium              | DE Shaw             | Philips             |
| L&T                              | Philips             | ICICI Bank            | Arcesium