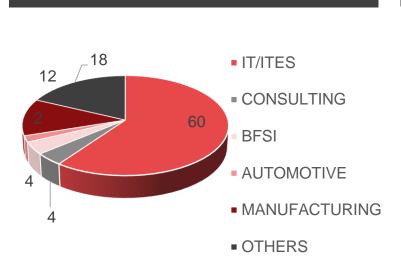

ry. The current year students have witnessed an exceptional turnout of leading companies this year which serves as a testimony to the institute's rich and ever-expanding legacy and influence.

### FLAGSHIP PROGRAMS

The two flagship programs, MBA-Business Management (BM) offered by XIMB and MBA-Human Resource Management (HRM) offered by XaHR are designed to prepare professionals for careers in managem -ent in the corporate sector.

BM offers specialization in:

- Finance
- Marketing
- Systems and Analytics
- Operations
- Strategic and General Management

HRM is a specialized, one of a kind, two-year course, providing a holi-stic learning environment to enable students pursue a career in the Human Resource domain

## **BATCH PROFILE**



2017-2019













#### **SECTOR WISE WORK EX**



#### **EDUCATIONAL BACKGROUND**





### WEEK #1 HIGHLIGHTS





Apollo Munich



# PROMINENT RECRUITERS

| MANUFACTURING,<br>MEDIA & PHARMA | FMCG                | BFSI &<br>Insurance   | HRM                 | NEW RECRUITERS      |
|----------------------------------|---------------------|-----------------------|---------------------|---------------------|
| Bajaj                            | Godrej              | DE Shaw               | Godrej              | ITC                 |
| Tata Steel                       | ITC                 | A wa a a iu uaa       | Deloitte            | Bajaj               |
| Boston Scientific                | L'oreal             | Arcesium              | DE Shaw             | Philips             |
| L&T                              | Philips