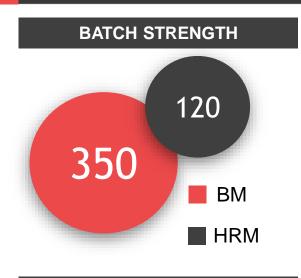

g companies from all domains in the industry. The current year students have witnessed an exceptional turnout of leading companies this year which serves as a testimony to the institute's rich and ever-expanding legacy and influence.

### FLAGSHIP PROGRAMS

The two flagship programs, MBA-Business Management (BM) offered by XIMB and MBA-Human Resource Management (HRM) offered by XaHR are designed to prepare professionals for careers in managem -ent in the corporate sector.

BM offers specialization in:

- Finance
- Marketing
- Systems and Analytics
- Operations
- Strategic and General Management

HRM is a specialized, one of a kind, two-year course, providing a holi-stic learning environment to enable students pursue a career in the Human Resource domain

## **BATCH PROFILE**



2017-2019













#### **SECTOR WISE WORK EX**



#### **EDUCATIONAL BACKGROUND**





### WEEK #1 HIGHLIGHTS





Apollo Munich



# PROMINENT RECRUITERS

| MANUFACTURING,<br>MEDIA & PHARMA | FMCG                | BFSI &<br>Insurance   | HRM                 | NEW RECRUITERS      |
|----------------------------------|---------------------|-----------------------|---------------------|---------------------|
| Bajaj                            | Godrej              | DE Shaw               | Godrej              | ITC                 |
| Tata Steel                       | ITC                 | A wa a a iu uaa       | Deloitte            | Bajaj               |
| Boston Scientific                | L'oreal             | Arcesium              | DE Shaw             | Philips             |
| L&T