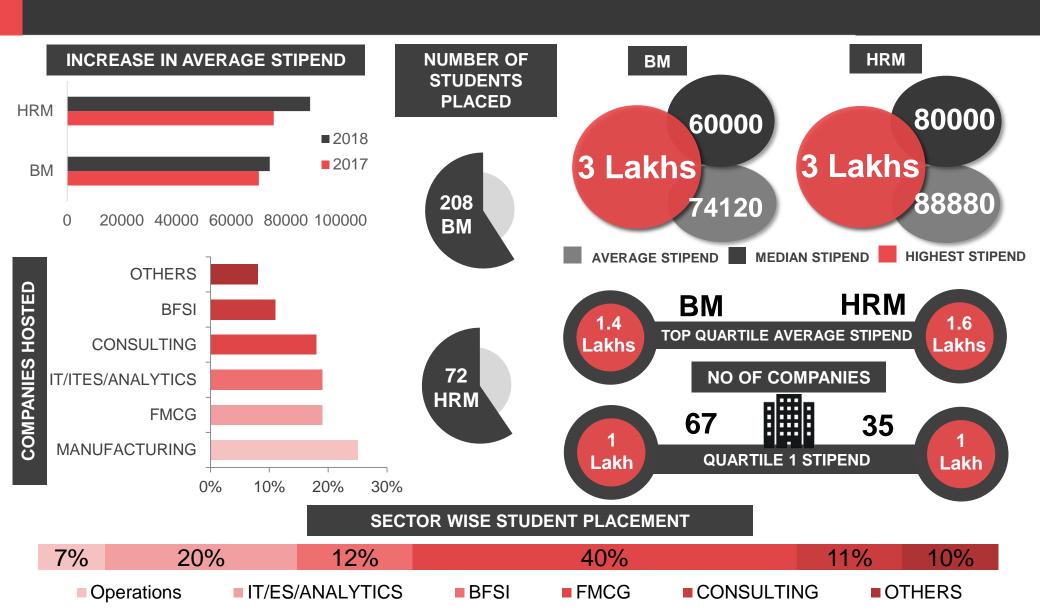

nout of leading companies this year which serves as a testimony to the institute's rich and ever-expanding legacy and influence.

### FLAGSHIP PROGRAMS

The two flagship programs, MBA-Business Management (BM) offered by XIMB and MBA-Human Resource Management (HRM) offered by XaHR are designed to prepare professionals for careers in managem -ent in the corporate sector.

BM offers specialization in:

- Finance
- Marketing
- Systems and Analytics
- Operations
- Strategic and General Management

HRM is a specialized, one of a kind, two-year course, providing a holi-stic learning environment to enable students pursue a career in the Human Resource domain

## **BATCH PROFILE**



2017-2019













#### **SECTOR WISE WORK EX**



#### **EDUCATIONAL BACKGROUND**





### WEEK #1 HIGHLIGHTS





Apollo Munich



# PROMINENT RECRUITERS

| MANUFACTURING,<br>MEDIA & PHARMA | FMCG                | BFSI &<br>Insurance   | HRM                 | NEW RECRUITERS      |
|----------------------------------|---------------------|-----------------------|---------------------|---------------------|
| Bajaj                            | Godrej              | DE Shaw               | Godrej              | ITC                 |
| Tata Steel                       | ITC                 | A wa a a iu uaa       | Deloitte            | Bajaj               |
| Boston Scientific                | L'oreal             | Arcesium              | DE Shaw             | Philips             |
| L&T                              | Philips             | ICICI Bank            | Arcesium            | ·